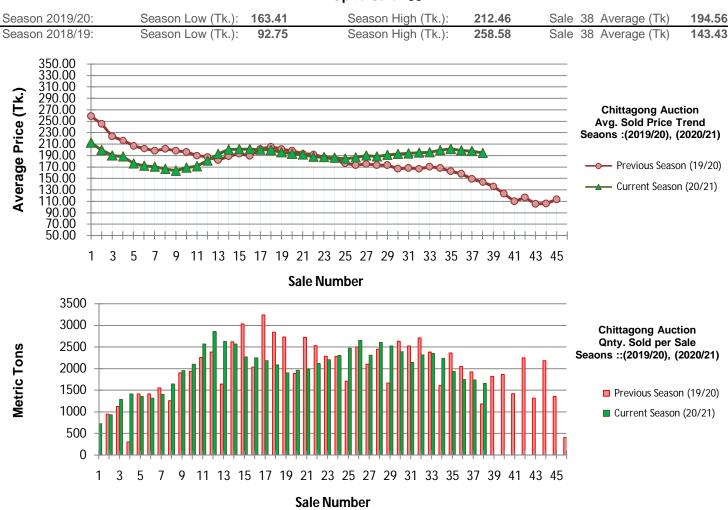

186.23

**Comparative Average Price:** Season High vs. Low (2020/21, 2019/20) Up to Sale: 38

77,552,580.90

Disclaimer: Purba Bangla Brokers Limited has made every attempt to ensure the accuracy and reliability of the information provided in this document. However, the information provided "as is" without warranty of any kind.