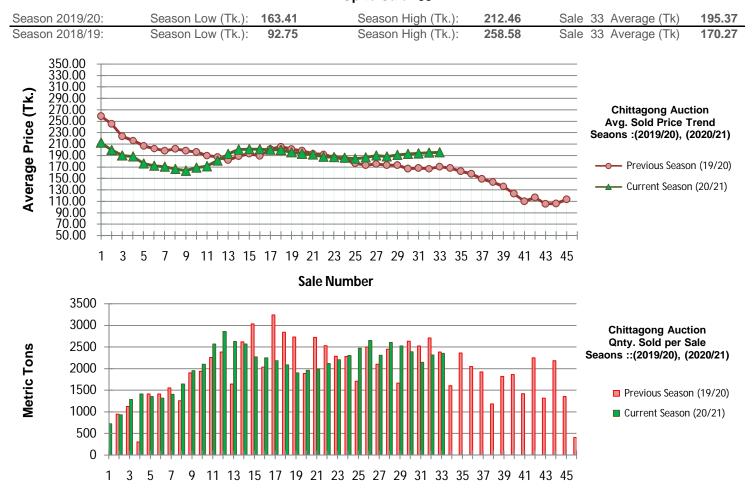

**Chittagong Auction Average** 

Sale: 33 Season: 2020/21

Price difference from previous Sale (Tk.):

Average Price (Tk.): of Sale 33

195.37

0.19 0.10%

|                    | Current Season (2020/21) |            | Previous Season (2019/20) |                     | Auction Sale Percentage |        |
|--------------------|--------------------------|------------|---------------------------|---------------------|-------------------------|--------|
|                    | Qnty. Sold               | Avg. Price | Qnty. Sold                | Avg. Price<br>(Tk.) | Sale: 33 2020/21        |        |
|                    | (KGs.)                   | (Tk.)      | (KGs.)                    |                     | Offering (Pkgs.)        | 49,961 |
| Sale No.: 32       | 2,313,437.80             | 195.18     | 2,708,248.50              | 167.19              | Sold (Pkgs.)            | 42,908 |
| Sale No.: 33       | 2,355,192.40             | 195.37     | 2,379,031.50              | 170.27              | Sale Percentage         | 85.88% |
| Up to Sale No.: 33 | 67,775,757.30            | 188.21     | 68,435,141.20             | 190.10              |                         |        |