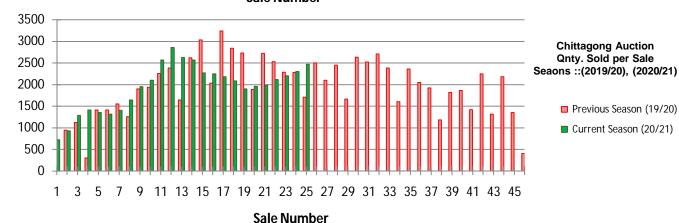

Chittagong Auction Average Sale: 25 Season: 2020/21

Price difference from previous Sale (Tk.):

Average Price (Tk.): of Sale 25

184.44

-1.74 -0.93%

|                    | Current Season (2020/21) |            | Previous Season (2019/20) |            | Auction Sale Percentage |        |
|--------------------|--------------------------|------------|---------------------------|------------|-------------------------|--------|
|                    | Qnty. Sold               | Avg. Price | Qnty. Sold                | Avg. Price | Sale: 25 2020/21        |        |
|                    | (KGs.)                   | (Tk.)      | (KGs.) (Tk.)              | (Tk.)      | Offering (Pkgs.) 59,2   | 59,220 |
| Sale No.: 24       | 2,303,117.10             | 186.18     | 2,279,215.80              | 183.80     | Sold (Pkgs.)            | 44,971 |
| Sale No.: 25       | 2,468,345.00             | 184.44     | 1,711,409.60              | 176.54     | Sale Percentage         | 75.94% |
| Up to Sale No.: 25 | 48,491,396.30            | 186.94     | 49,479,621.30             | 197.57     |                         |        |