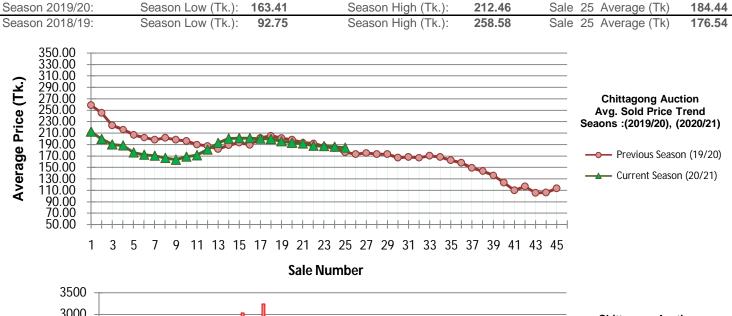

## Comparative Average Price: Season High vs. Low (2020/21, 2019/20) Up to Sale: 25

**Disclaimer:** Purba Bangla Brokers Limited has made every attempt to ensure the accuracy and reliability of the information provided in this document. However, the information provided "as is" without warranty of any kind.