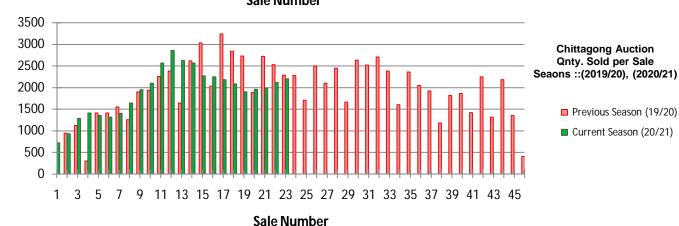

**Chittagong Auction Average** 

Sale: 23 Season: 2020/21

Price difference from previous Sale (Tk.):

Average Price (Tk.): of Sale 23

186.92

-0.57

-0.30%

|                    | Current Season (2020/21) |                     | Previous Season (2019/20) |                     | Auction Sale Percentage |        |
|--------------------|--------------------------|---------------------|---------------------------|---------------------|-------------------------|--------|
|                    | Qnty. Sold<br>(KGs.)     | Avg. Price<br>(Tk.) | Qnty. Sold<br>(KGs.)      | Avg. Price<br>(Tk.) | Sale: 23 2020/21        |        |
|                    |                          |                     |                           |                     | Offering (Pkgs.)        | 62,184 |
| Sale No.: 22       | 2,117,337.20             | 187.49              | 2,530,998.90              | 192.35              | Sold (Pkgs.)            | 40,202 |
| Sale No.: 23       | 2,206,133.90             | 186.92              | 2,286,131.60              | 186.79              | Sale Percentage         | 64.65% |
| Up to Sale No.: 23 | 43.719.934.20            | 187.12              | 45.488.995.90             | 199.05              |                         |        |

## Comparative Average Price: Season High vs. Low (2020/21, 2019/20) Up to Sale: 23

**Disclaimer:** Purba Bangla Brokers Limited has made every attempt to ensure the accuracy and reliability of the information provided in this document.