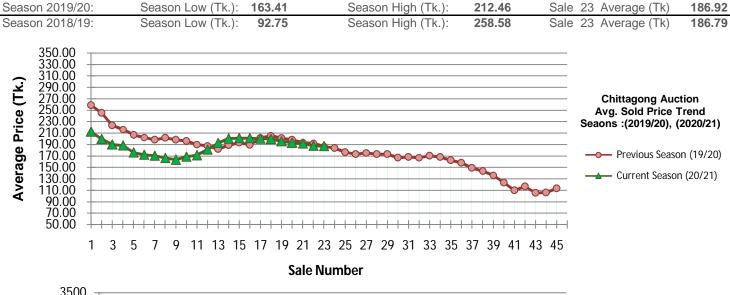

**Chittagong Auction Average** 

Sale: 23 Season: 2020/21

Price difference from previous Sale (Tk.):

Average Price (Tk.): of Sale 23

186.92

-0.57

-0.30%

|                    | Current Season (2020/21) |                     | Previous Season (2019/20) |                     | Auction Sale Percentage |        |
|--------------------|--------------------------|---------------------|---------------------------|---------------------|-------------------------|--------|
|                    | Qnty. Sold<br>(KGs.)     | Avg. Price<br>(Tk.) | Qnty. Sold<br>(KGs.)      | Avg. Price<br>(Tk.) | Sale: 23 2020/21        |        |
|                    |                          |                     |                           |                     | Offering (Pkgs.)        | 62,184 |
| Sale No.: 22       | 2,117,337.20             | 187.49              | 2,530,998.90              | 192.35              | Sold (Pkgs.)            | 40,202 |
| Sale No.: 23       | 2,206,133.90             | 186.92              | 2,286,131.60              | 186.79              | Sale Percentage         | 64.65% |
| Up to Sale No.: 23 | 43.719.934.20            | 187.12              | 45.488.995.90             | 199.05              |                         |        |

## Comparative Average Price: Season High vs. Low (2020/21, 2019/20) Up to Sale: 23

**Disclaimer:** Purba Bangla Brokers Limited has made every attempt to ensure the accuracy and reliability of the information provided in this document.