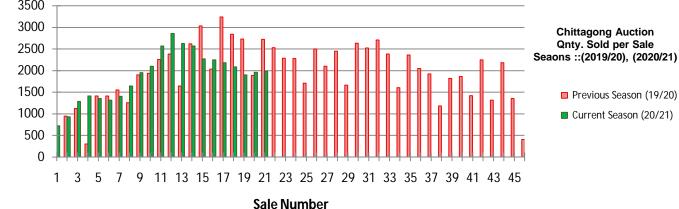

Chittagong Auction Average Sale: 21 Season: 2020/21

Price difference from previous Sale (Tk.):

Average Price (Tk.): of Sale 21

191.61

-1.43 -0.74%

|                    | Current Season (2020/21) |                     | Previous Season (2019/20) |                     | Auction Sale Percentage |        |
|--------------------|--------------------------|---------------------|---------------------------|---------------------|-------------------------|--------|
|                    | Qnty. Sold<br>(KGs.)     | Avg. Price<br>(Tk.) | Qnty. Sold<br>(KGs.)      | Avg. Price<br>(Tk.) | Sale: 21 2020/21        |        |
|                    |                          |                     |                           |                     | Offering (Pkgs.)        | 54,736 |
| Sale No.: 20       | 1,960,279.50             | 193.04              | 1,884,102.30              | 198.37              | Sold (Pkgs.)            | 36,315 |
| Sale No.: 21       | 1,993,699.90             | 191.61              | 2,724,369.50              | 193.46              | Sale Percentage         | 66.35% |
| Up to Sale No.: 21 | 39,396,463.10            | 187.11              | 40,671,865.40             | 200.15              |                         |        |

## Comparative Average Price: Season High vs. Low (2020/21, 2019/20) Up to Sale: 21

**Disclaimer:** Purba Bangla Brokers Limited has made every attempt to ensure the accuracy and reliability of the information provided in this document.