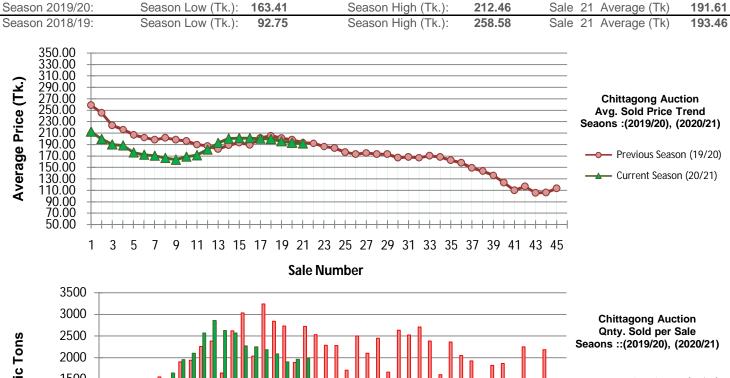

Chittagong Auction Average Sale: 21 Season: 2020/21

Price difference from previous Sale (Tk.):

Average Price (Tk.): of Sale 21

191.61

-1.43 -0.74%

|                    | Current Season (2020/21) |                     | Previous Season (2019/20) |                     | Auction Sale Percentage |        |
|--------------------|--------------------------|---------------------|---------------------------|---------------------|-------------------------|--------|
|                    | Qnty. Sold<br>(KGs.)     | Avg. Price<br>(Tk.) | Qnty. Sold<br>(KGs.)      | Avg. Price<br>(Tk.) | Sale: 21 2020/21        |        |
|                    |                          |                     |                           |                     | Offering (Pkgs.)        | 54,736 |
| Sale No.: 20       | 1,960,279.50             | 193.04              | 1,884,102.30              | 198.37              | Sold (Pkgs.)            | 36,315 |
| Sale No.: 21       | 1,993,699.90             | 191.61              | 2,724,369.50              | 193.46              | Sale Percentage         | 66.35% |
| Up to Sale No.: 21 | 39,396,463.10            | 187.11              | 40,671,865.40             | 200.15              |                         |        |

## Comparative Average Price: Season High vs. Low (2020/21, 2019/20) Up to Sale: 21

**Disclaimer:** Purba Bangla Brokers Limited has made every attempt to ensure the accuracy and reliability of the information provided in this document.