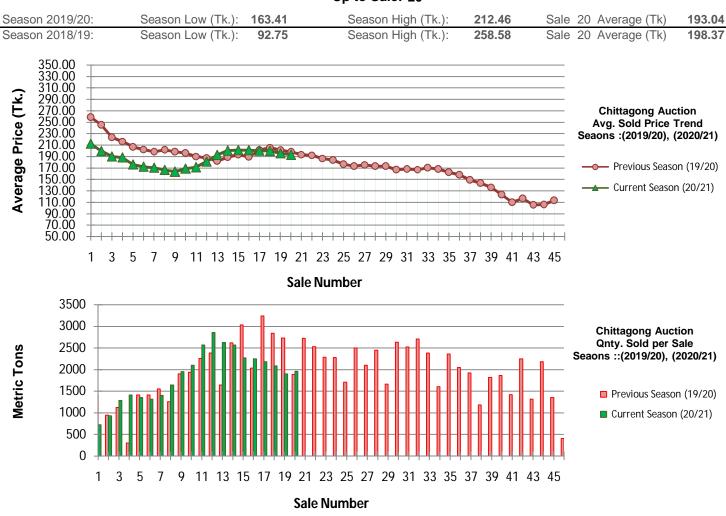

Chittagong Auction Average Sale: 20 Season: 2020/21

PURBA BANGLA BROKERS LIMITED —— TEA BROKERS & AUCTIONEERS SINCE 1969 ——

Price difference from previous Sale (Tk.):

Average Price (Tk.): of Sale

-2.50 -1.28%

|    | 1 | $\mathbf{O}$ | 72 | n |
|----|---|--------------|----|---|
| 20 |   | J            | 3  | U |
|    |   |              |    |   |

| Current Season (2020/21) |               |            | Previous Season (2019/20) |            | Auction Sale Percentage |  |  |
|--------------------------|---------------|------------|---------------------------|------------|-------------------------|--|--|
| Qnty. Sc                 |               | Avg. Price | Qnty. Sold                | Avg. Price | Sale: 20 2020/21        |  |  |
|                          | (KGs.)        | (Tk.)      | (KGs.)                    | (Tk.)      | Offering (Pkgs.) 56,575 |  |  |
| Sale No.: 19             | 1,898,582.00  | 195.54     | 2,731,332.50              | 200.90     | Sold (Pkgs.) 35,719     |  |  |
| Sale No.: 20             | 1,960,279.50  | 193.04     | 1,884,102.30              | 198.37     | Sale Percentage 63.14%  |  |  |
| Up to Sale No.: 20       | 37,402,763.20 | 186.87     | 37,947,495.90             | 200.63     |                         |  |  |

## **Comparative Average Price:** Season High vs. Low (2020/21, 2019/20) Up to Sale: 20

Disclaimer: Purba Bangla Brokers Limited has made every attempt to ensure the accuracy and reliability of the information provided in this document. However, the information provided "as is" without warranty of any kind.