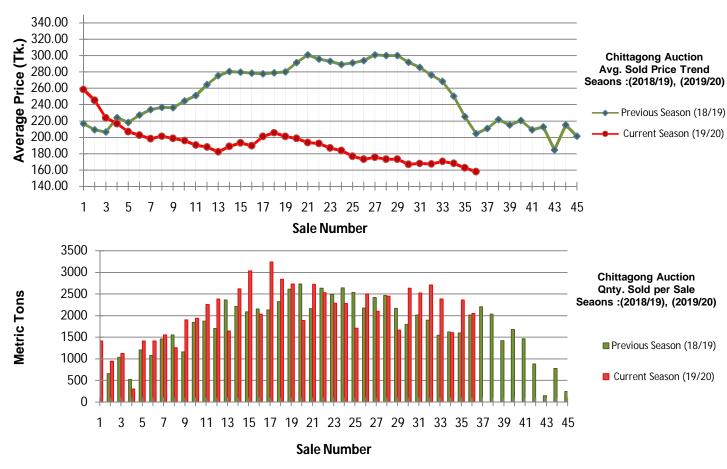

**Chittagong Auction Average** Sale: 36 Season: 2019/20

PURBA BANGLA BROKERS LIMITED —— TEA BROKERS & AUCTIONEERS SINCE 1969 ——

Price difference from previous Sale (Tk.):

-2.89% -4.70

|                    | Current Seaso | n <b>(2019/20)</b> | Previous Season (2018/19) |                     | Auction Sale Percentage |        |
|--------------------|---------------|--------------------|---------------------------|---------------------|-------------------------|--------|
|                    | Qnty. Sold    | Avg. Price         | Qnty. Sold                | Avg. Price<br>(Tk.) | Sale: 36 2019/20        |        |
|                    | (KGs.)        | (Tk.)              | (KGs.)                    |                     | Offering (Pkgs.)        | 66,562 |
| Sale No.: 35       | 2,362,863.10  | 162.63             | 1,595,208.50              | 225.17              | Sold (Pkgs.)            | 37,329 |
| Sale No.: 36       | 2,046,659.80  | 157.93             | 2,009,017.00              | 204.61              | Sale Percentage         | 56.08% |
| Up to Sale No.: 36 | 74,448,505.30 | 187.87             | 67,965,345.30             | 270.94              |                         |        |