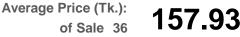

**Chittagong Auction Average** Sale: 36 Season: 2019/20

PURBA BANGLA BROKERS LIMITED —— TEA BROKERS & AUCTIONEERS SINCE 1969 ——

Price difference from previous Sale (Tk.):

-2.89% -4.70

|                    | Current Seaso | n <b>(2019/20)</b> | Previous Season (2018/19) |                     | Auction Sale Percentage |        |
|--------------------|---------------|--------------------|---------------------------|---------------------|-------------------------|--------|
|                    | Qnty. Sold    | Avg. Price         | Qnty. Sold                | Avg. Price<br>(Tk.) | Sale: 36 2019/20        |        |
|                    | (KGs.)        | (Tk.)              | (KGs.)                    |                     | Offering (Pkgs.)        | 66,562 |
| Sale No.: 35       | 2,362,863.10  | 162.63             | 1,595,208.50              | 225.17              | Sold (Pkgs.)            | 37,329 |
| Sale No.: 36       | 2,046,659.80  | 157.93             | 2,009,017.00              | 204.61              | Sale Percentage         | 56.08% |
| Up to Sale No.: 36 | 74,448,505.30 | 187.87             | 67,965,345.30             | 270.94              |                         |        |

**Comparative Average Price:** Season High vs. Low (2019/20, 2018/19) Up to Sale: 36

| Season 2019/20: | Season Low (Tk.): | 157.93 | Season High (Tk.): | 258.58 | Sale 36 Average (Tk) | 157.93 |
|-----------------|-------------------|--------|--------------------|--------|----------------------|--------|
| Season 2018/19: | Season Low (Tk.): | 184.56 | Season High (Tk.): | 300.86 | Sale 36 Average (Tk) | 204.61 |