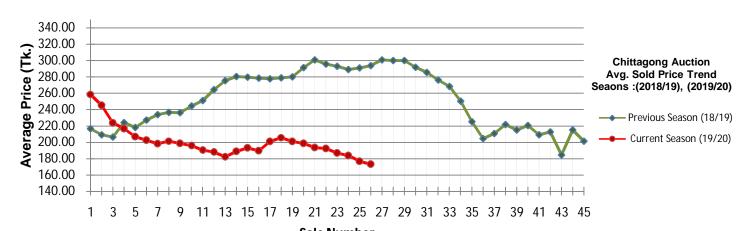

Chittagong Auction Average Sale: 26 Season: 2019/20

Price difference from previous Sale (Tk.):

Average Price (Tk.): of Sale 26

172.92

-3.62 -2.05%

|                    | Current Season (2019/20) |            | Previous Season (2018/19) |            | Auction Sale Percentage |        |
|--------------------|--------------------------|------------|---------------------------|------------|-------------------------|--------|
|                    | Qnty. Sold               | Avg. Price | Qnty. Sold                | Avg. Price | Sale: 26 2019/20        |        |
|                    | (KGs.)                   | (Tk.)      | (KGs.)                    | (Tk.)      | Offering (Pkgs.)        | 85,944 |
| Sale No.: 25       | 1,711,409.60             | 176.54     | 2,541,512.60              | 291.08     | Sold (Pkgs.)            | 45,522 |
| Sale No.: 26       | 2,497,448.90             | 172.92     | 2,178,603.30              | 293.84     | Sale Percentage         | 52.97% |
| Un to Sale No · 26 | 51 977 070 20            | 196 38     | 48 440 499 90             | 270 14     |                         |        |

## Comparative Average Price: Season High vs. Low (2019/20, 2018/19) Up to Sale: 26

| Season 2019/20: | Season Low (Tk.): 1 | 72.92 | Season High (Tk.): | 258.58 | Sale 26 Average (Tk) | 172.92 |
|-----------------|---------------------|-------|--------------------|--------|----------------------|--------|
| Season 2018/19: | Season Low (Tk.): 1 | 84.56 | Season High (Tk.): | 300.86 | Sale 26 Average (Tk) | 293.84 |