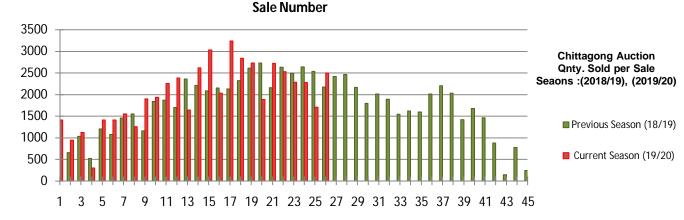

Chittagong Auction Average Sale: 26 Season: 2019/20

Price difference from previous Sale (Tk.):

Average Price (Tk.): of Sale 26

172.92

-3.62 -2.05%

|                    | Current Season (2019/20) |            | Previous Season (2018/19) |            | Auction Sale Percentage |        |
|--------------------|--------------------------|------------|---------------------------|------------|-------------------------|--------|
|                    | Qnty. Sold               | Avg. Price | Qnty. Sold                | Avg. Price | Sale: 26 2019/20        |        |
|                    | (KGs.)                   | (Tk.)      | (KGs.)                    | (Tk.)      | Offering (Pkgs.)        | 85,944 |
| Sale No.: 25       | 1,711,409.60             | 176.54     | 2,541,512.60              | 291.08     | Sold (Pkgs.)            | 45,522 |
| Sale No.: 26       | 2,497,448.90             | 172.92     | 2,178,603.30              | 293.84     | Sale Percentage         | 52.97% |
| Un to Sale No · 26 | 51 977 070 20            | 196 38     | 48 440 499 90             | 270 14     |                         |        |