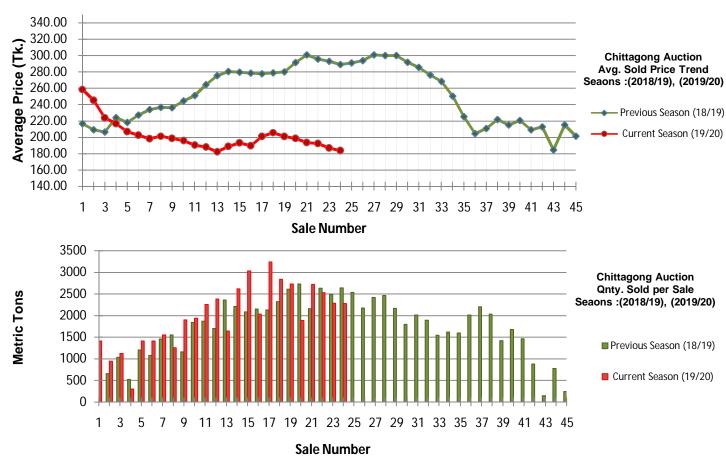

**Comparative Average Price:** Season High vs. Low (2019/20, 2018/19) Up to Sale: 24

| Season 2019/20: | Season Low (Tk.): | 182.09 | Season High (Tk.): | 258.58 | Sale 24 Average (Tk) | 183.80 |
|-----------------|-------------------|--------|--------------------|--------|----------------------|--------|
| Season 2018/19: | Season Low (Tk.): | 184.56 | Season High (Tk.): | 300.86 | Sale 24 Average (Tk) | 288.98 |