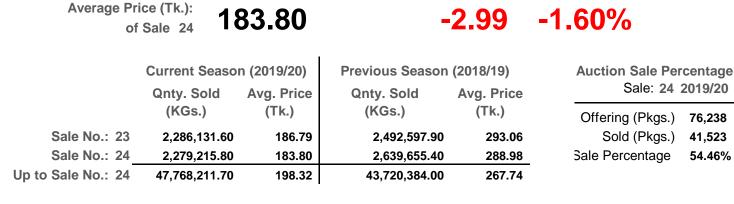

**Chittagong Auction Average** Sale: 24 Season: 2019/20

Sale: 24 2019/20

76,238

41,523

54.46%

PURBA BANGLA BROKERS LIMITED —— TEA BROKERS & AUCTIONEERS SINCE 1969 ——

Price difference from previous Sale (Tk.):