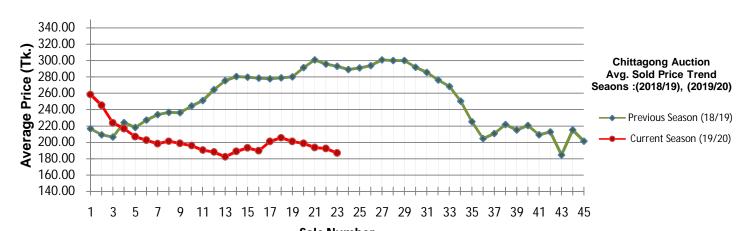

Chittagong Auction Average Sale: 23 Season: 2019/20

Price difference from previous Sale (Tk.):

Average Price (Tk.): of Sale 23

186.79

**-5.56 -2.89%** 

|                    | Current Season (2019/20)  Qnty. Sold Avg. Price |        | Previous Season (2018/19)  Qnty. Sold Avg. Price |        | Auction Sale Percentage<br>Sale: 23 2019/20 |        |
|--------------------|-------------------------------------------------|--------|--------------------------------------------------|--------|---------------------------------------------|--------|
|                    | (KGs.)                                          | (Tk.)  | (KGs.)                                           | (Tk.)  | Offering (Pkgs.)                            | 83,720 |
| Sale No.: 22       | 2,530,998.90                                    | 192.35 | 2,632,465.10                                     | 295.71 | Sold (Pkgs.)                                | 41,657 |
| Sale No.: 23       | 2,286,131.60                                    | 186.79 | 2,492,597.90                                     | 293.06 | Sale Percentage                             | 49.76% |
| Up to Sale No.: 23 | 45,488,995.90                                   | 199.05 | 41,080,728.60                                    | 266.37 |                                             |        |

## Comparative Average Price: Season High vs. Low (2019/20, 2018/19) Up to Sale: 23

| Season 2019/20: | Season Low (Tk.): | 182.09 | Season High (Tk.): | 258.58 | Sale 23 Average (Tk) | 186.79 |
|-----------------|-------------------|--------|--------------------|--------|----------------------|--------|
| Season 2018/19: | Season Low (Tk.): | 184.56 | Season High (Tk.): | 300.86 | Sale 23 Average (Tk) | 293.06 |