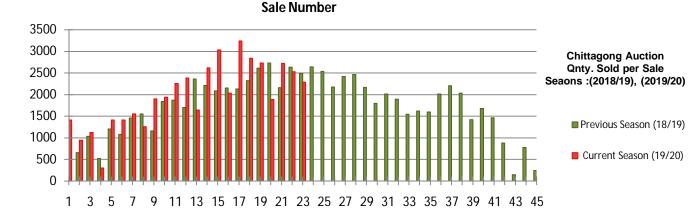

Chittagong Auction Average Sale: 23 Season: 2019/20

Price difference from previous Sale (Tk.):

Average Price (Tk.): of Sale 23

186.79

**-5.56 -2.89%** 

|                    | Current Season (2019/20)  Qnty. Sold Avg. Price |        | Previous Season (2018/19)  Qnty. Sold Avg. Price |        | Auction Sale Percentage<br>Sale: 23 2019/20 |        |
|--------------------|-------------------------------------------------|--------|--------------------------------------------------|--------|---------------------------------------------|--------|
|                    | (KGs.)                                          | (Tk.)  | (KGs.)                                           | (Tk.)  | Offering (Pkgs.)                            | 83,720 |
| Sale No.: 22       | 2,530,998.90                                    | 192.35 | 2,632,465.10                                     | 295.71 | Sold (Pkgs.)                                | 41,657 |
| Sale No.: 23       | 2,286,131.60                                    | 186.79 | 2,492,597.90                                     | 293.06 | Sale Percentage                             | 49.76% |
| Up to Sale No.: 23 | 45,488,995.90                                   | 199.05 | 41,080,728.60                                    | 266.37 |                                             |        |