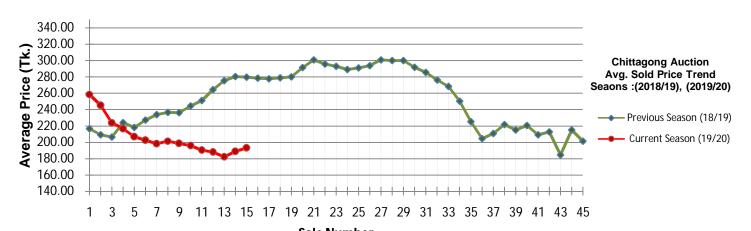

Chittagong Auction Average Sale: 15 Season: 2019/20

Price difference from previous Sale (Tk.):

Average Price (Tk.): of Sale 15

193.14

4.44 2.35%

|                    | Current Season (2019/20) |            | Previous Season (2018/19) |            | Auction Sale Percentage |        |
|--------------------|--------------------------|------------|---------------------------|------------|-------------------------|--------|
|                    | Qnty. Sold               | Avg. Price | Qnty. Sold                | Avg. Price | Sale: 15 2019/20        |        |
|                    | (KGs.)                   | (Tk.)      | (KGs.)                    | (Tk.)      | Offering (Pkgs.)        | 74,598 |
| Sale No.: 14       | 2,622,862.60             | 188.70     | 2,209,987.80              | 280.31     | Sold (Pkgs.)            | 55,347 |
| Sale No.: 15       | 3,036,207.10             | 193.14     | 2,089,262.00              | 279.60     | Sale Percentage         | 74.19% |
| Un to Sale No · 15 | 25 211 748 40            | 201.06     | 21 853 437 90             | 248 00     |                         |        |

## Comparative Average Price: Season High vs. Low (2019/20, 2018/19) Up to Sale: 15

| Season 2019/20: | Season Low (Tk.): | 182.09 | Season High (Tk.): | 258.58 | Sale 15 Average (Tk) | 193.14 |
|-----------------|-------------------|--------|--------------------|--------|----------------------|--------|
| Season 2018/19: | Season Low (Tk.): | 184.56 | Season High (Tk.): | 300.86 | Sale 15 Average (Tk) | 279.60 |