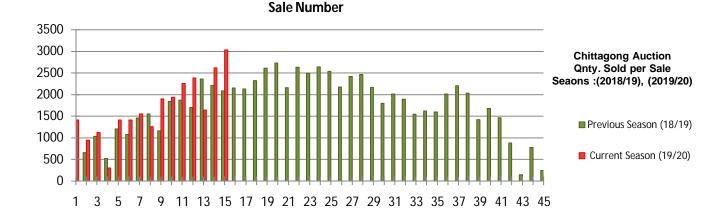

Chittagong Auction Average Sale: 15 Season: 2019/20

Price difference from previous Sale (Tk.):

Average Price (Tk.): of Sale 15

193.14

4.44 2.35%

|                    | Current Season (2019/20) |            | Previous Season (2018/19) |            | Auction Sale Percentage |        |
|--------------------|--------------------------|------------|---------------------------|------------|-------------------------|--------|
|                    | Qnty. Sold               | Avg. Price | Qnty. Sold                | Avg. Price | Sale: 15 2019/20        |        |
|                    | (KGs.)                   | (Tk.)      | (KGs.)                    | (Tk.)      | Offering (Pkgs.)        | 74,598 |
| Sale No.: 14       | 2,622,862.60             | 188.70     | 2,209,987.80              | 280.31     | Sold (Pkgs.)            | 55,347 |
| Sale No.: 15       | 3,036,207.10             | 193.14     | 2,089,262.00              | 279.60     | Sale Percentage         | 74.19% |
| Un to Sale No · 15 | 25 211 748 40            | 201.06     | 21 853 437 90             | 248 00     |                         |        |